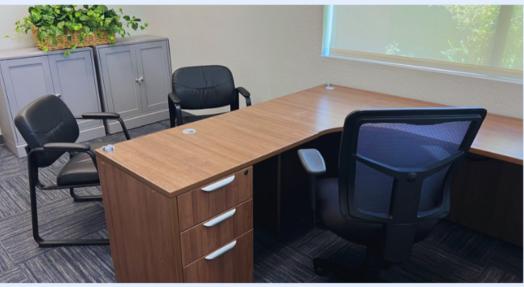

ing in The Johnson Ranch office Development located in desirable Roseville, CA. near the high traffic intersection of Douglas Blvd. and Eureka Rd. The building is a short drive to and from Interstate 80 and offers an abundance of parking in front of the building as well as on the side providing easy access for employees and visitors. The property is of brick construction and features attractive landscaping. Professional finishes are found throughout the common area lobbies, hallways, and restrooms. Abundant amenities include a variety of dining and professional options for your day-to-day business needs. Amenities include: Pete's Restaurant, Brewhouse, Johnson Ranch Sports Club, Pieology Pizza, Starbucks, Macaroni Grill, Dos Coyotes, The Fountains Entertainment Center, and much more.



















### **FLOOR PLAN**

### **Suite 100**

+/- 2,761 RSF









# FLOOR PLAN Suite 104 +/- 1,168 RSF









## FLOOR PLAN Suite 105

+/- 2,052 RSF









### FLOOR PLAN Suite 200 +/- 5,149 RSF