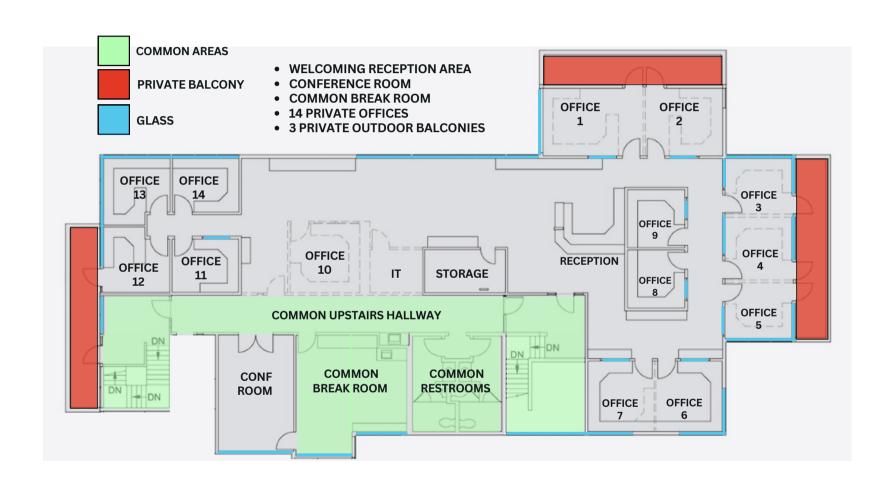

ers an abundance of parking in front of the building as well as on the side providing easy access for employees and visitors. The property is of brick construction and features attractive landscaping. Professional finishes are found throughout the common area lobbies, hallways, and restrooms. Abundant amenities include a variety of dining and professional options for your day-to-day business needs. Amenities include: Pete's Restaurant, Brewhouse, Johnson Ranch Sports Club, Pieology Pizza, Starbucks, Macaroni Grill, Dos Coyotes, The Fountains Entertainment Center, and much more.



















### **FLOOR PLAN**

### **Suite 100**

+/- 2,761 RSF









# FLOOR PLAN Suite 104 +/- 1,168 RSF









## FLOOR PLAN Suite 105

+/- 2,052 RSF









### FLOOR PLAN Suite 200 +/- 5,149 RSF