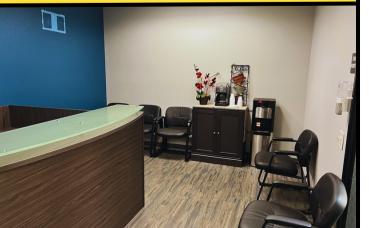

### 2757 PROFESSIONAL DR.

2151 Professional Drive is a two story office building in The Johnson Ranch office Development located in desirable Roseville, CA. near the high traffic intersection of Douglas Blvd. and Eureka Rd. The building is a short drive to and from Interstate 80 and offers an abundance of parking in front of the building as well as on the side providing easy access for employees and visitors. The property is of brick construction and features attractive landscaping. Professional finishes are found throughout the common area lobbies, hallways, and restrooms. Abundant amenities include a variety of dining and professional options for your day-to-day business needs. Amenities include: Pete's Restaurant, Brewhouse, Johnson Ranch Sports Club, Pieology Pizza, Starbucks, Macaroni Grill, Dos Coyotes, The Fountains Entertainment Center, and much more.