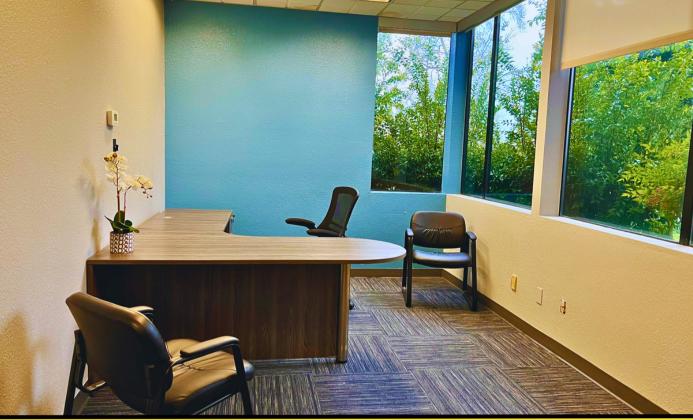

### 2757 PROFESSIONAL DR.

2151 Professional Drive is a two story office building in The Johnson Ranch office Development located in desirable Roseville, CA. near the high traffic intersection of Douglas Blvd. and Eureka Rd. The building is a short drive to and from Interstate 80 and offers an abundance of parking in front of the building as well as on the side providing easy access for employees and visitors. The property is of brick construction and features attractive landscaping. Professional finishes are found throughout the common area lobbies, hallways, and restrooms. Abundant amenities include a variety of dining and professional options for your day-to-day business needs. Amenities include: Pete's Restaurant, Brewhouse, Johnson Ranch Sports Club, Pieology Pizza, Starbucks, Macaroni Grill, Dos Coyotes, The Fountains Entertainment Center, and much more.