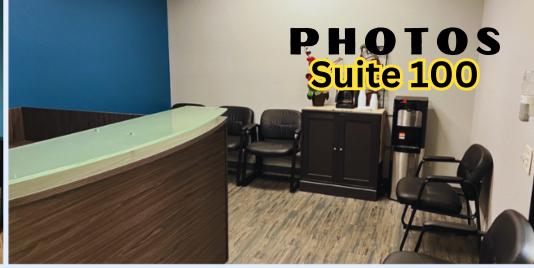

lding in The Johnson Ranch office Development located in desirable Roseville, CA. near the high traffic intersection of Douglas Blvd. and Eureka Rd. The building is a short drive to and from Interstate 80 and offers an abundance of parking in front of the building as well as on the side providing easy access for employees and visitors. The property is of brick construction and features attractive landscaping. Professional finishes are found throughout the common area lobbies, hallways, and restrooms. Abundant amenities include a variety of dining and professional options for your day-to-day business needs. Amenities include: Pete's Restaurant, Brewhouse, Johnson Ranch Sports Club, Pieology Pizza, Starbucks, Macaroni Grill, Dos Coyotes, The Fountains Entertainment Center, and much more.



















### **FLOOR PLAN**

### **Suite 100**

+/- 2,761 RSF









# FLOOR PLAN Suite 104 +/- 1,168 RSF









## FLOOR PLAN Suite 105

+/- 2,052 RSF









### FLOOR PLAN Suite 200 +/- 5,149 RSF