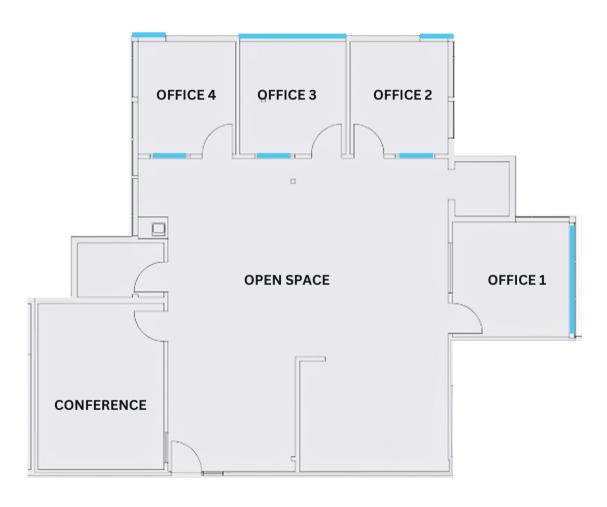

a short drive to and from Interstate 80 and offers an abundance of parking in front of the building as well as on the side providing easy access for employees and visitors. The property is of brick construction and features attractive landscaping. Professional finishes are found throughout the common area lobbies, hallways, and restrooms. Abundant amenities include a variety of dining and professional options for your day-to-day business needs. Amenities include: Pete's Restaurant, Brewhouse, Johnson Ranch Sports Club, Pieology Pizza, Starbucks, Macaroni Grill, Dos Coyotes, The Fountains Entertainment Center, and much more.



















### **FLOOR PLAN**

### **Suite 100**

+/- 2,761 RSF









# FLOOR PLAN Suite 104 +/- 1,168 RSF









## FLOOR PLAN Suite 105

+/- 2,052 RSF









### FLOOR PLAN Suite 200 +/- 5,149 RSF