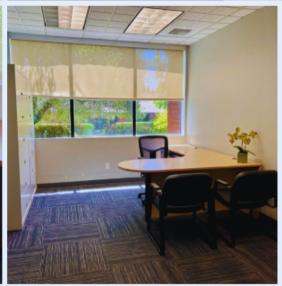

g in The Johnson Ranch office Development located in desirable Roseville, CA. near the high traffic intersection of Douglas Blvd. and Eureka Rd. The building is a short drive to and from Interstate 80 and offers an abundance of parking in front of the building as well as on the side providing easy access for employees and visitors. The property is of brick construction and features attractive landscaping. Professional finishes are found throughout the common area lobbies, hallways, and restrooms. Abundant amenities include a variety of dining and professional options for your day-to-day business needs. Amenities include: Pete's Restaurant, Brewhouse, Johnson Ranch Sports Club, Pieology Pizza, Starbucks, Macaroni Grill, Dos Coyotes, The Fountains Entertainment Center, and much more.



















### **FLOOR PLAN**

### **Suite 100**

+/- 2,761 RSF









# FLOOR PLAN Suite 104 +/- 1,168 RSF









## FLOOR PLAN Suite 105

+/- 2,052 RSF









### FLOOR PLAN Suite 200 +/- 5,149 RSF