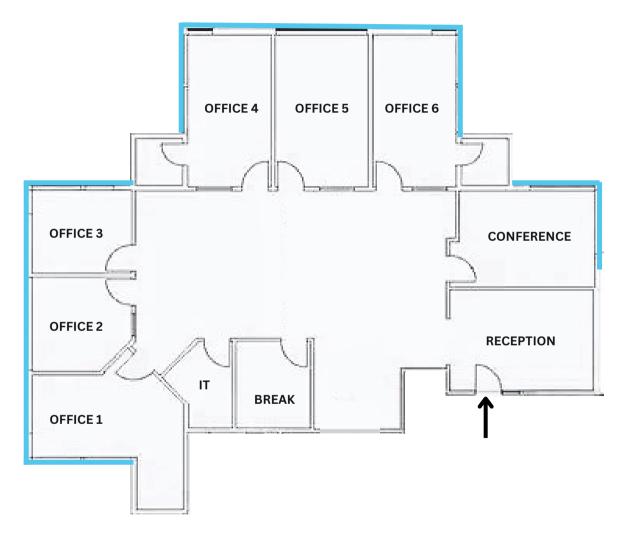

eville, CA. near the high traffic intersection of Douglas Blvd. and Eureka Rd. The building is a short drive to and from Interstate 80 and offers an abundance of parking in front of the building as well as on the side providing easy access for employees and visitors. The property is of brick construction and features attractive landscaping. Professional finishes are found throughout the common area lobbies, hallways, and restrooms. Abundant amenities include a variety of dining and professional options for your day-to-day business needs. Amenities include: Pete's Restaurant, Brewhouse, Johnson Ranch Sports Club, Pieology Pizza, Starbucks, Macaroni Grill, Dos Coyotes, The Fountains Entertainment Center, and much more.



















### **FLOOR PLAN**

### **Suite 100**

+/- 2,761 RSF









# FLOOR PLAN Suite 104 +/- 1,168 RSF









## FLOOR PLAN Suite 105

+/- 2,052 RSF









### FLOOR PLAN Suite 200 +/- 5,149 RSF