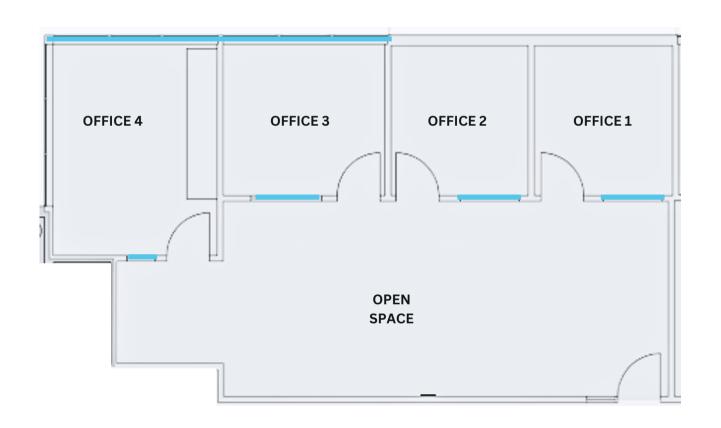

of Douglas Blvd. and Eureka Rd. The building is a short drive to and from Interstate 80 and offers an abundance of parking in front of the building as well as on the side providing easy access for employees and visitors. The property is of brick construction and features attractive landscaping. Professional finishes are found throughout the common area lobbies, hallways, and restrooms. Abundant amenities include a variety of dining and professional options for your day-to-day business needs. Amenities include: Pete's Restaurant, Brewhouse, Johnson Ranch Sports Club, Pieology Pizza, Starbucks, Macaroni Grill, Dos Coyotes, The Fountains Entertainment Center, and much more.



















### **FLOOR PLAN**

### **Suite 100**

+/- 2,761 RSF









# FLOOR PLAN Suite 104 +/- 1,168 RSF









## FLOOR PLAN Suite 105

+/- 2,052 RSF









### FLOOR PLAN Suite 200 +/- 5,149 RSF