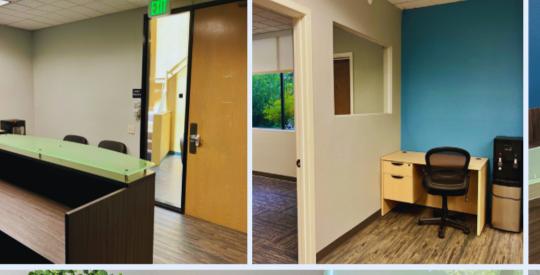

uilding in The Johnson Ranch office Development located in desirable Roseville, CA. near the high traffic intersection of Douglas Blvd. and Eureka Rd. The building is a short drive to and from Interstate 80 and offers an abundance of parking in front of the building as well as on the side providing easy access for employees and visitors. The property is of brick construction and features attractive landscaping. Professional finishes are found throughout the common area lobbies, hallways, and restrooms. Abundant amenities include a variety of dining and professional options for your day-to-day business needs. Amenities include: Pete's Restaurant, Brewhouse, Johnson Ranch Sports Club, Pieology Pizza, Starbucks, Macaroni Grill, Dos Coyotes, The Fountains Entertainment Center, and much more.



















### **FLOOR PLAN**

### **Suite 100**

+/- 2,761 RSF









# FLOOR PLAN Suite 104 +/- 1,168 RSF









## FLOOR PLAN Suite 105

+/- 2,052 RSF









### FLOOR PLAN Suite 200 +/- 5,149 RSF