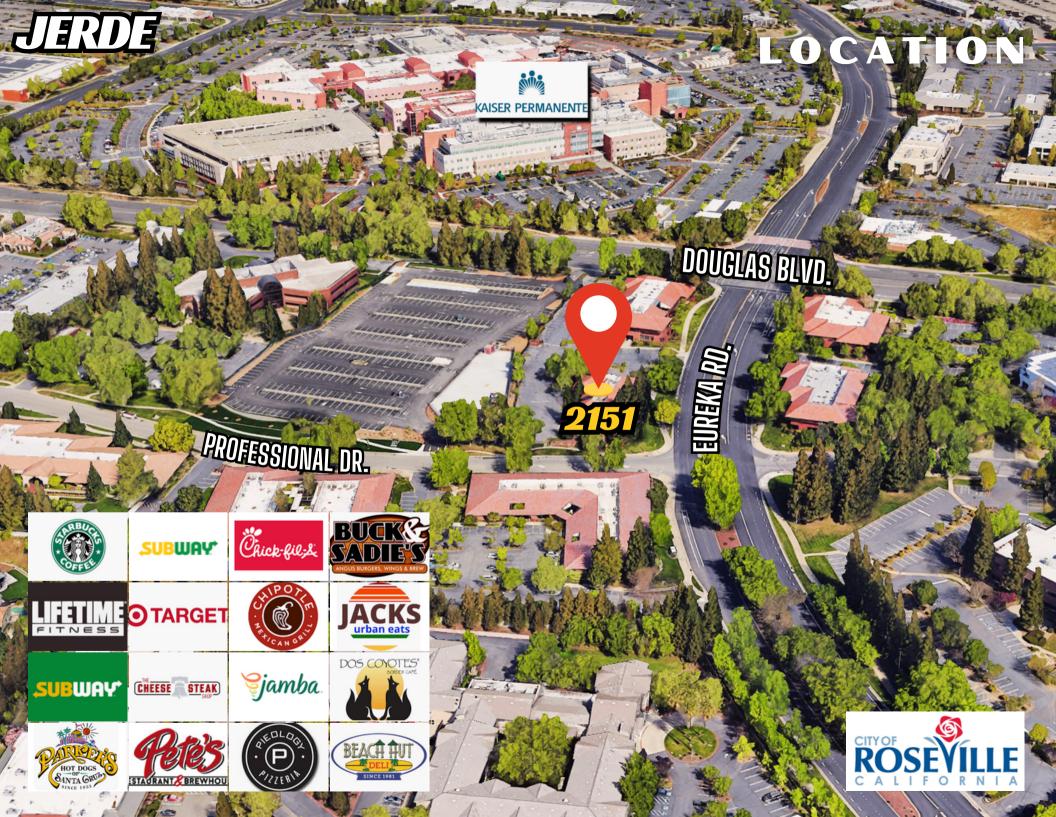

### 2757 PROFESSIONAL DR.

2151 Professional Drive is a two story office building in The Johnson Ranch office Development located in desirable Roseville, CA. near the high traffic intersection of Douglas Blvd. and Eureka Rd. The building is a short drive to and from Interstate 80 and offers an abundance of parking in front of the building as well as on the side providing easy access for employees and visitors. The property is of brick construction and features attractive landscaping. Professional finishes are found throughout the common area lobbies, hallways, and restrooms. Abundant amenities include a variety of dining and professional options for your day-to-day business needs. Amenities include: Pete's Restaurant, Brewhouse, Johnson Ranch Sports Club, Pieology Pizza, Starbucks, Macaroni Grill, Dos Coyotes, The Fountains Entertainment Center, and much more.